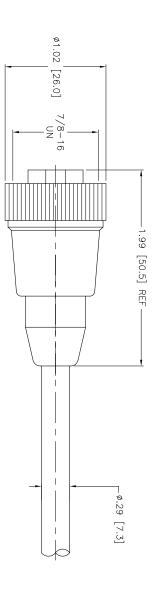

## minifast minifast FEMALE END VIEW 1 = GREEN/YELLOW 2 = BROWN 3 = BLUE

| CONDI                                                                                | CONDI                                                                     | COND                    | OUTER           | RATED             | RATED             | COUPI                         | CONTA                    | MOLDE                      | CONTA                    |                |
|--------------------------------------------------------------------------------------|---------------------------------------------------------------------------|-------------------------|-----------------|-------------------|-------------------|-------------------------------|--------------------------|----------------------------|--------------------------|----------------|
| OUTER JACKET MATERIAL/COLOR CONDUCTOR INSULATION MATERIAL NUMBER OF CONDUCTORS [AWG] | R JACKET MATERIAL/COLOR UCTOR INSULATION MATERIAL SER OF CONDUCTORS [AWG] | R JACKET MATERIAL/COLOR | A A A CLASE [8] | BATED VOLTACE [V] | RATED CURRENT [A] | COUPLING NUT MATERIAL/PLATING | CONTACT MATERIAL/PLATING | MOLDED HEAD MATERIAL/COLOR | CONTACT CARRIER MATERIAL | SPECIFICATIONS |
| 9.0 A 300 V PUR/YELLOW PVC 3x18 AWG                                                  | 300 V PUR/YELLOW PVC 3x18 AWG                                             | 300 V PUR/YELLOW        | 300 V           | 9.0 A             |                   | CHROME-PLATED BRASS           | GOLD-PLATED BRASS        | THERMOPLASTIC PUR/YELLOW   | THERMOPLASTIC PUR        | CATIONS        |

## NOTES:

- 1. "\*" INDICATES CABLE LENGTH IN METERS.

| 2. "/S90" INDICATES PUR JACKET, TEMPERATURE=80°C.  A DRAWING RELEASE  DESCRIPTION  BY DATE  ECO NO.  FINISH  ANGLES ±1°  ALL MILLIMETER  ALL MILLIMETER  DO NOT SCALE THIS DRAWING  REFERENCE ONLY  DO NOT SCALE THIS DRAWING  FILE: MINI-C\777000778  FINISH  REV  DO NOT SCALE THIS DRAWING  FILE: MINI-C\777000778  FILE: MINI-C\777000778                                                                                                                                                                                                                                                                                                                                                                                                                                                                                                                                                                                                                                                                                                                                                                                                                                                                                                                                                                                                                                                                                                                                                                                                                                                                                                                                                                                                                                                                                                                                                                                                                                                                                                                                                                                  | ı | zn.           |               |                     |                    |
|--------------------------------------------------------------------------------------------------------------------------------------------------------------------------------------------------------------------------------------------------------------------------------------------------------------------------------------------------------------------------------------------------------------------------------------------------------------------------------------------------------------------------------------------------------------------------------------------------------------------------------------------------------------------------------------------------------------------------------------------------------------------------------------------------------------------------------------------------------------------------------------------------------------------------------------------------------------------------------------------------------------------------------------------------------------------------------------------------------------------------------------------------------------------------------------------------------------------------------------------------------------------------------------------------------------------------------------------------------------------------------------------------------------------------------------------------------------------------------------------------------------------------------------------------------------------------------------------------------------------------------------------------------------------------------------------------------------------------------------------------------------------------------------------------------------------------------------------------------------------------------------------------------------------------------------------------------------------------------------------------------------------------------------------------------------------------------------------------------------------------------|---|---------------|---------------|---------------------|--------------------|
| INDICATES PUR JACKET, TEMPERATURE=80°C.  RDS 02/25/02 T5210  BY DATE ECO NO.  FINISH  ANGLES ±1°  ANGL |   | /             | ] A           |                     | 2                  |
| PINISH  ANGLES ±1°  ANGLES ±1°  ALL MILLIMETER J  DATE  ECO NO.  PINISH  ANGLES ±1°  ALL MILLIMETER J  PINISH  ANGLES ±1°  ALL MILLIMETER J  ALL MILLIMETER DO NOT SCALE THIS DRAWING  FILE: MINI-C\777000778                                                                                                                                                                                                                                                                                                                                                                                                                                                                                                                                                                                                                                                                                                                                                                                                                                                                                                                                                                                                                                                                                                                                                                                                                                                                                                                                                                                                                                                                                                                                                                                                                                                                                                                                                                                                                                                                                                                  |   | ESCRIPTION    | WING RELEA    |                     | =                  |
| FINISH  ANGLES ±1*  ANGLES ±1*  ALL MILLIMETER J  ALL MILLIMETER J  MENSIONS ARE REFERENCE ONLY  DO NOT SCALE THIS DRAWING  FILE: MINI-C\777000778                                                                                                                                                                                                                                                                                                                                                                                                                                                                                                                                                                                                                                                                                                                                                                                                                                                                                                                                                                                                                                                                                                                                                                                                                                                                                                                                                                                                                                                                                                                                                                                                                                                                                                                                                                                                                                                                                                                                                                             |   | ВҮ            | RDS           |                     |                    |
| FINISH  ANGLES ±1* ALL MILLIMETER  DMENSIONS ARE REFERENCE ONLY  NO.  NO.  NO.  NO.  NO.  NO.  NO.  NO                                                                                                                                                                                                                                                                                                                                                                                                                                                                                                                                                                                                                                                                                                                                                                                                                                                                                                                                                                                                                                                                                                                                                                                                                                                                                                                                                                                                                                                                                                                                                                                                                                                                                                                                                                                                                                                                                                                                                                                                                         |   | DATE          | 02/25/        |                     |                    |
| FINISH  ANGLES ±1*  ALL MILLMETER  DIMENSIONS ARE REFERENCE ONLY  DO NOT SCALE THIS DRAWING  FILE: MINI-C\7777000778                                                                                                                                                                                                                                                                                                                                                                                                                                                                                                                                                                                                                                                                                                                                                                                                                                                                                                                                                                                                                                                                                                                                                                                                                                                                                                                                                                                                                                                                                                                                                                                                                                                                                                                                                                                                                                                                                                                                                                                                           |   | ECO NO        | 15210         |                     |                    |
| ES ±1*  INCH [ MILLIMETER ]  MILLIMETER    NINCH [ MILLIMETER ]                                                                                                                                                                                                                                                                                                                                                                                                                                                                                                                                                                                                                                                                                                                                                                                                                                                                                                                                                                                                                                                                                                                                                                                                                                                                                                                                                                                                                                                                                                                                                                                                                                                                                                                                                                                                                                                                                                                                                  |   | RE            |               | ANO                 |                    |
| FILE: MINI-C\777000778                                                                                                                                                                                                                                                                                                                                                                                                                                                                                                                                                                                                                                                                                                                                                                                                                                                                                                                                                                                                                                                                                                                                                                                                                                                                                                                                                                                                                                                                                                                                                                                                                                                                                                                                                                                                                                                                                                                                                                                                                                                                                                         |   | EFERENCE ONLY | IMENSIONS ARE | GLES ±1°            | .XXX ±0.005        |
|                                                                                                                                                                                                                                                                                                                                                                                                                                                                                                                                                                                                                                                                                                                                                                                                                                                                                                                                                                                                                                                                                                                                                                                                                                                                                                                                                                                                                                                                                                                                                                                                                                                                                                                                                                                                                                                                                                                                                                                                                                                                                                                                |   |               |               | INCH [ MILLIMETER ] | ONI OF MEASOREMENT |
| REV A HEET 1 OF 1                                                                                                                                                                                                                                                                                                                                                                                                                                                                                                                                                                                                                                                                                                                                                                                                                                                                                                                                                                                                                                                                                                                                                                                                                                                                                                                                                                                                                                                                                                                                                                                                                                                                                                                                                                                                                                                                                                                                                                                                                                                                                                              |   |               |               |                     | IDENTIFICATION NO. |
|                                                                                                                                                                                                                                                                                                                                                                                                                                                                                                                                                                                                                                                                                                                                                                                                                                                                                                                                                                                                                                                                                                                                                                                                                                                                                                                                                                                                                                                                                                                                                                                                                                                                                                                                                                                                                                                                                                                                                                                                                                                                                                                                |   | HEET 1        | _             |                     | RE                 |